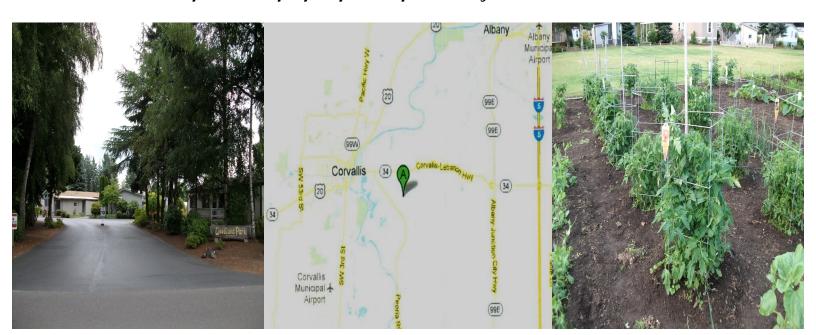

## Woodland Park

55+ Manufactured Home Community
33125 SE White Oak Road
Corvallis, Oregon 97333
(541)738-2594
Managers ~ Dennis & Denise Keisling

"Living at Woodland Fark 2015"

Space rent at Woodland Park is \$430.00 per month. Rent includes: Water, Sewer, Garbage, Cable, a Community Garden, and a social clubhouse available for residents private use.

The homeowners all contribute to the beauty of WT by maintaining their homes and yards responsibly. WT is a wonderful place to live; a warm, friendly, peaceful environment. Along with the beauty of the trees throughout the park, there are many gorgeous varieties of flowers and bushes in residents yards that make walking and biking especially enjoyable!

We hope that you enjoy WT as much as we do!

Downtown Corvallis, home of Oregon State University is just minutes away. There are many unique small shops and restaurants, and a Saturday Market at First and Jackson Street by the Willamette River. The Market includes local fresh produce, baked goods, entertainment, music and cooking lessons. The beautiful Oregon Coast is about 60 miles West of Corvallis and to the East, the breathtaking Cascade Mountain Range. There are plenty of hiking trails, waterfalls and perfect picnic spots along the McKenzie River.