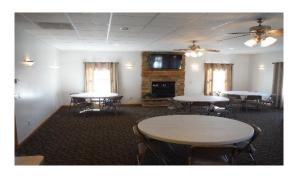

Within the community residents have access to a beautiful Recreation Center that accommodates 60 people. It offers a full kitchen, tables, chairs, stone gas fireplace and 55" flat screen TV. Santa Clara also features a pavilion area with picnic tables, outdoor grill, and playground for our children to enjoy.