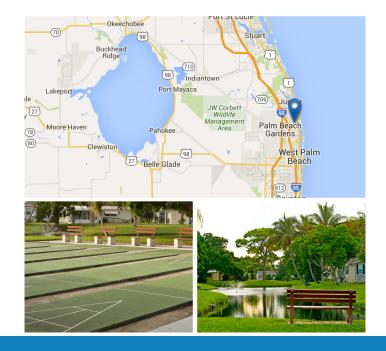

## Meadows

2555 PGA Boulevard Palm Beach Gardens, FL 33410

Living at The Meadows means being at the center of it all! Conveniently located across the street from popular stores, shopping, dining, and entertainment, this community is surrounded by everything you need. Within the beautiful community, you will find benches sprinkled throughout the neighborhood, as well as relaxing ponds to help you unwind. The knowledgeable, on-site management is well versed with the area and always willing to lend a hand or recommend something new such as the Dog Beach located a few miles away or a visit to world-renowned PGA National Headquarters! At the pet friendly community of The Meadows you will find the perfect balance of community and active lifestyle.

## Amenities & features include:

- 10 Miles to Coastal US
- Laundry Facilities
- Clubhouse
- On-Site Management
- Heated Swimming Pool
- Picnic Area
- Spa
- Activities
- RV Storage
- Pet Friendly