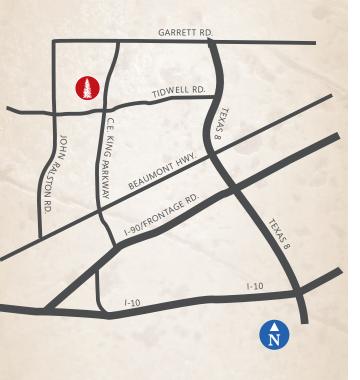

## HOW TO REACH US

#### From the West:

I-10 East

I-10 E., onto Texas 8 North, exit left onto Tidwell Rd., turn right onto C.E. King Parkway. King Parkway will be on the left side of the street.

8903 C. E. King Parkway Houston, Texas 77044