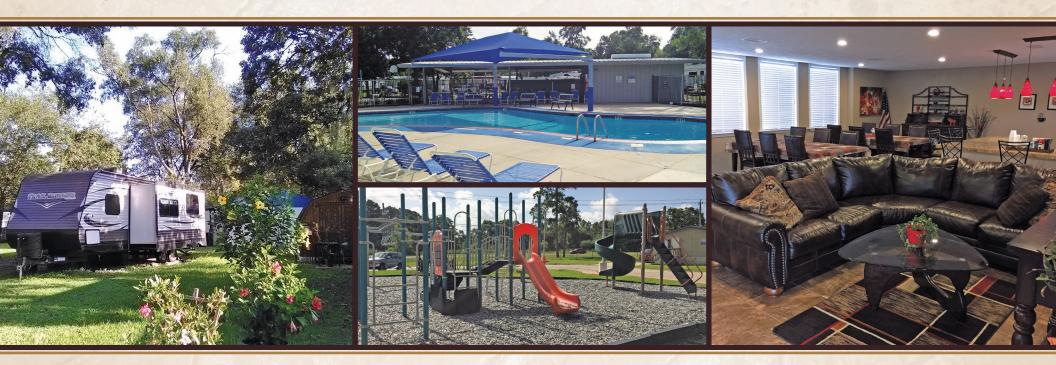

## **COMMUNITY AMENITIES & FEATURES**

- Modern home sites with utility hookups
- RV spaces with utility hookups
- Individual locked mail boxes
- Furnished clubhouse
- Laundromat
- Shaded swimming pool
- Playground

- Large moss-draped shade trees
- Considered a "Showcase Home"
  by Mobile Home Village
- Close to Alexander Deussen 390-acre state park featuring large lake, boating, fishing piers, picnic areas, jogging trails, and covered pavilions with BBQ pits

#### **RV Sites:**

Monthly: **\$424** Weekly: **\$150** Daily: **\$25** (Includes full hook up -50/30 Amp., water, and sewer).

School bus transportation

- Secure, well-lit streets and off-street parking
- We honor Good Sam Club members with
- a 10% discount on our daily rate