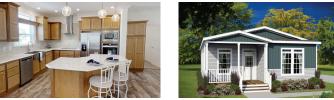

## Platinum

- Premium Flooring
- Drywall Throughout
- Premium Built-in Stainless-Steel Appliances
- 6' Extra Wide Entry Steps
- Low Maintenance Trex Decking

### Gold

- Premium Flooring in Living Areas
- Drywall Throughout
- Stainless-Steel or Black Appliances
- 9' Flat Ceilings
- Low Maintenance Trex Decking

### Silver

- Vinyl Flooring in Living Areas
- Drywall in Lving Areas
- Black or White Appliances
- 8' Flat Ceilings
- Standard Deck

Platinum Series Rendering - home features will vary by model series