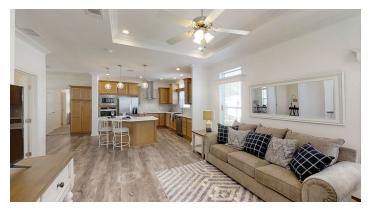

# Bayside

(( 1,222 Square Feet (( Central Air

#### (( 2 Bedrooms (( 2 Bathrooms

# **Model Highlights**

• Covered porch

• Walk-in closet

- Open concept
- Modern finishes
- DINING DEN BEDROOM ROOM 9'-10" 9'-10" 9'-10" MASTER BEDROOM 13'-4" LIVING ROOM PORCH 17'-4" 000 **KITCHEN** 8' 13'-4"