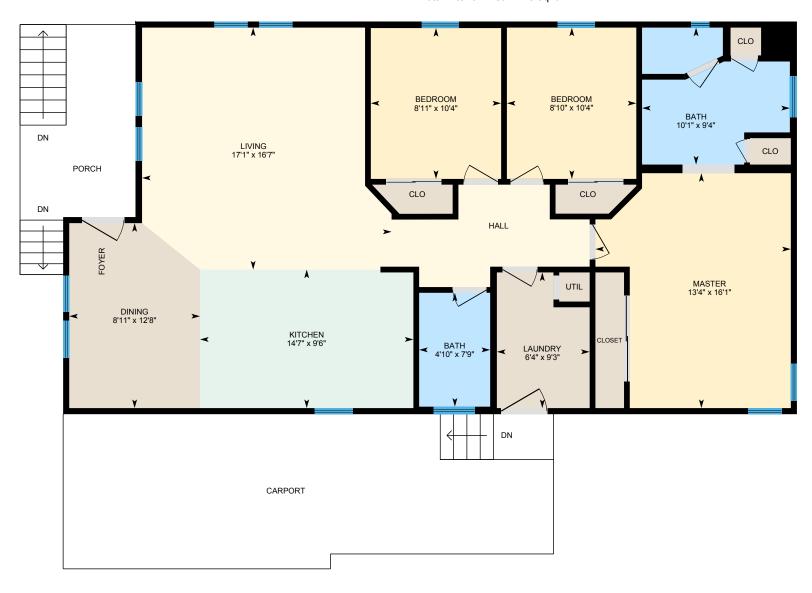

# 20652 Lassen St, Los Angeles, CA

Main Floor Total Exterior Area 1276 sq ft
Total Interior Area 1213 sq ft

#### **Room Measurements**

Only major rooms are listed. Some listed rooms may be excluded from total interior floor area (e.g. garage). Room dimensions are largest length and width; parts of room may be smaller. Room area is not always equal to product of length and width.

### **Main Building**

MAIN FLOOR

Bath: 7'9" x 4'10" Bath: 9'4" x 10'1"

Bedroom: 10'4" x 8'10" Bedroom: 10'4" x 8'11" Dining: 12'8" x 8'11" Kitchen: 9'6" x 14'7" Laundry: 9'3" x 6'4" Living: 16'7" x 17'1" Master: 16'1" x 13'4"

## Main Building

MAIN FLOOR

Interior Area: 1213 sq ft
Perimeter Wall Length: 152 ft
Perimeter Wall Thickness: 5.0 in
Exterior Area: 1276 sq ft

#### **Total Above Grade Floor Area**

Main Building Interior: 1213 sq ft

Main Building Exterior: 1276 sq ft