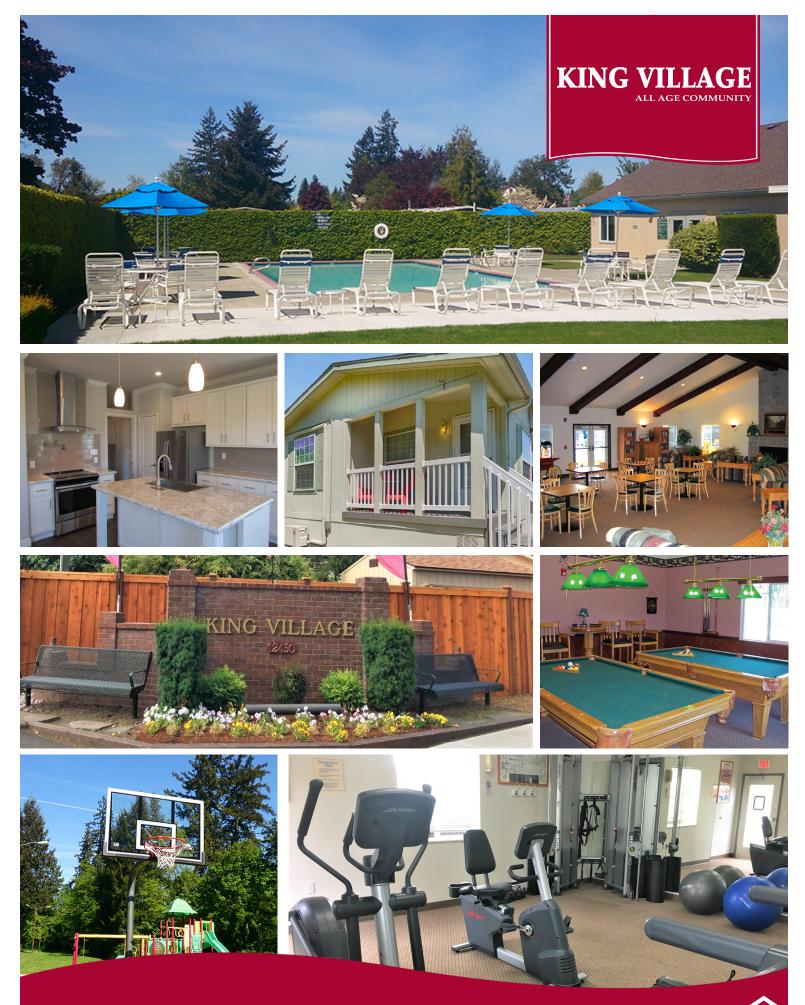

# WE'RE HERE EVERY DAY TO WELCOME YOU HOME.

At King Village, we offer a multi-family community where our residents experience quiet, affordable and peaceful living.

Visit our clubhouse that is available for all residents to reserve for private functions free of charge. Choose to workout in the state-of-the-art fitness center any day because it is open 365 days a year.

We enable escape from the hurried life with a fenced in dog park and a large park area perfect for activities with family and friends such as a basketball game and picnicing. Challenge your friends to a game of pool in our billiards room or swim laps in our seasonal outdoor heated swimming pool.

#### **AMENITIES & ACTIVITIES**

- Seasonal Outdoor Heated Swimming Pool
- Playground Area
- Basketball Court
- Picnic Area
- Billiards Room
- Fitness Center
- Clubhouse
- Dog Park
- On-Site Management

(844) 330-2783