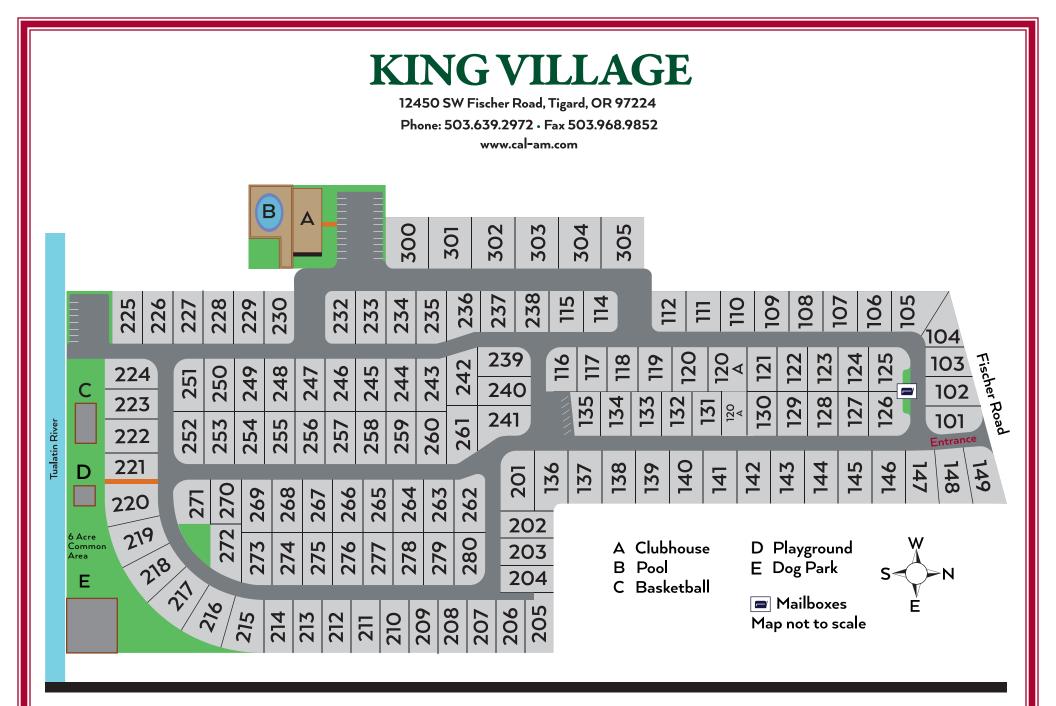

# WE'RE HERE EVERY DAY TO WELCOME YOU HOME.

At King Village, we offer a multi-family community where our residents experience quiet, affordable and peaceful living.

Visit our clubhouse that is available for all residents to reserve for private functions free of charge. Choose to workout in the state-of-the-art fitness center any day because it is open 365 days a year.

We enable escape from the hurried life with a fenced in dog park and a large park area perfect for activities with family and friends such as a basketball game and picnicing. Challenge your friends to a game of pool in our billiards room or swim laps in our seasonal outdoor heated swimming pool.

#### **AMENITIES & ACTIVITIES**

- Seasonal Outdoor Heated Swimming Pool
- Playground Area
- Basketball Court
- Picnic Area
- Billiards Room
- Fitness Center
- Clubhouse
- Dog Park
- On-Site Management

(844) 330-2783

12450 SW Fischer Rd. | Tigard, OR 97224 | (844) 330-2783