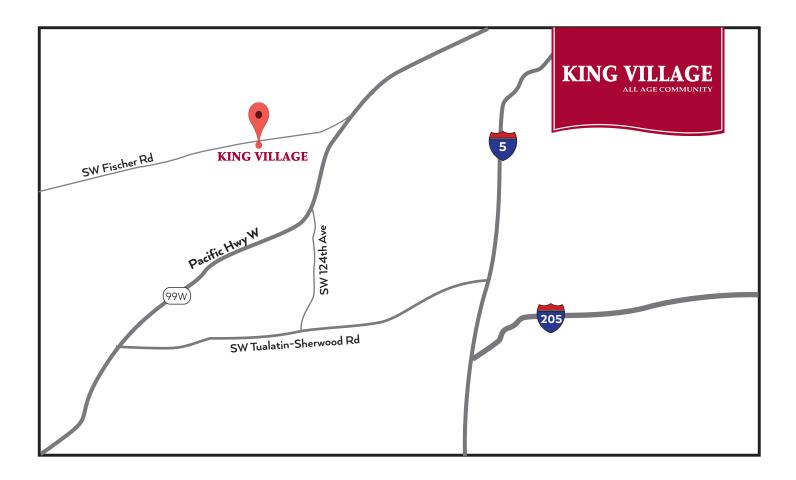

12450 SW Fischer Rd. | Tigard, OR 97224 | (844) 330-2783

### **ESSENTIALS**

For your convenience and peace of mind, here are the vital schools, businesses and services to keep you and your family happy and healthy.

- Alberta Rider Elementary School
  16155 SW 131st Ave, Portland 97224
  Hazelbrook Middle School
  11300 SW Hazelbrook Rd, Tualatin 97062
  Wilson High School
  1151 SW Vermont St, Portland 97219
- 2 Safeway 15570 SW Pacific Hwy, Tigard 97224 Grocery Outlet Bargain Market 15705 SW 116th Ave, King City 97224
- 3 Rite Aid Pharmacy 16200 SW Pacific Hwy Ste E, Tigard 97223
- 4 Meridian Park Medical Center 19300 SW 65th Ave, Tualatin 97062
- 5 Tualatin Valley Fire & Rescue 35 17135 SW Pacific Hwy, King City 97224
- 6 King City Police Department 15300 SW 116th Ave, Portland 97224