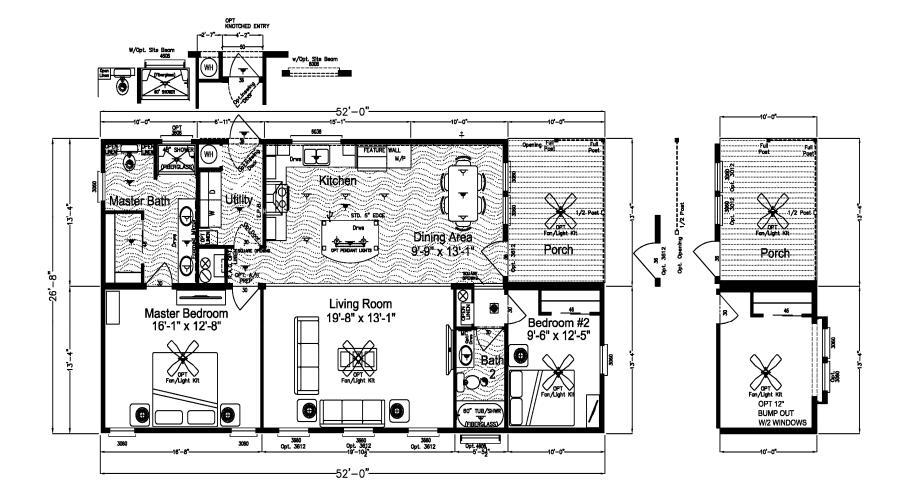

## **Lifestyle Series**

Summer Breeze IV 26'-8" x 52'

Model 340LS28522D Approx 1,387 Sq Ft. 26-8" X 52"
2 Bedrooms, 2 Baths
Split Bedroom Plan
Master Bath w/ 60" Shower
Island Kitchen

Full Size Utility Room w/ Direct Outdoor Access Standard Front Porch Opt. Elevation w/ Bump-Out Windows Copyright © Palm Harbor Homes, Inc. Because Palm Harbor Homes has a continuous product updating and improvement process, prices, plans, dimensions, features, materials, specifications and availability are subject to change without notice or obligation. Please refer to working drawings for actual dimensions. Renderings and floor plans are artist depictions only and may vary from the completed home. Square footage calculations and room dimensions are approximate and subject to industry standards.