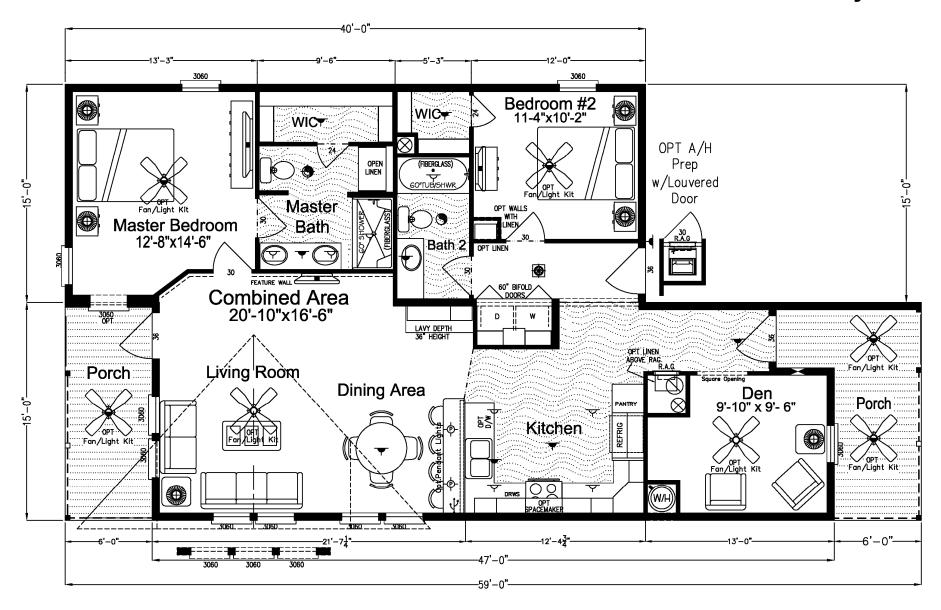

## **Lifestyle Series**

Vero IV

**Model 340LS30592A** Approx 1,485 Sq Ft. 30' x 40'/59'
2 Bedrooms, 2 Baths
Standard Den or Opt 3rd
Bedroom
Master Suite w/ Walk-in Closet

Raised Breakfast Bar Standard Front & Rear Porches Opt. Tower Dormer Copyright © Palm Harbor Homes, Inc. Because Palm Harbor Homes has a continuous product updating and improvement process, prices, plans, dimensions, features, materials, specifications and availability are subject to change without notice or obligation. Please refer to working drawings for actual dimensions. Renderings and floor plans are artist depictions only and may vary from the completed home. Square footage calculations and room dimensions are approximate and subject to industry standards.