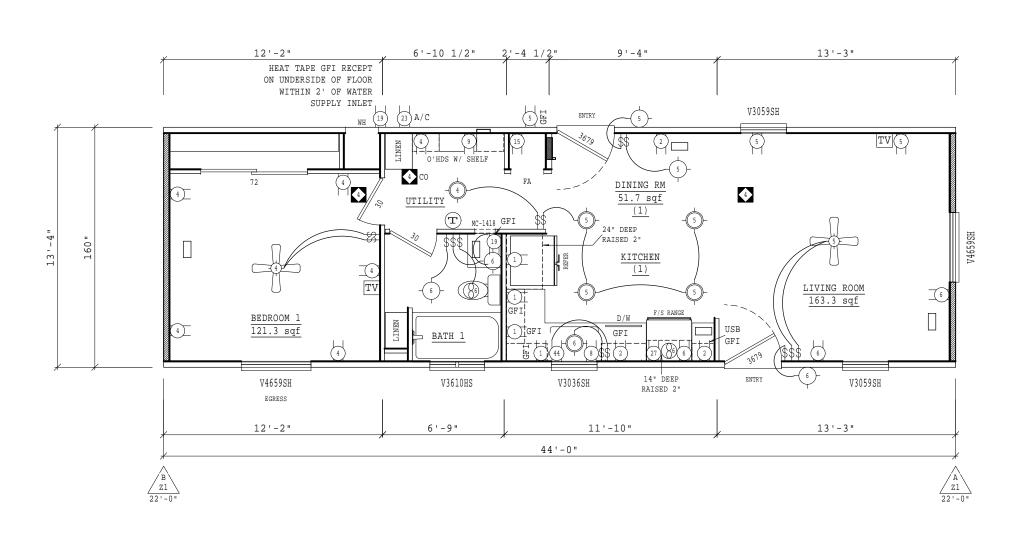

## NOTES:

- 1. RECEPT SHALL NOT BE INSTALLED WITHIN 30" OF TUB/SHOWER SPACE.
- 2. ELECTRICAL WALL PLATES SHALL NOT BE INSTALLED WITHIN 6" OF A RANGE OR COOKTOP.
- 3. ROOM TITLES INCLUDING (#) INDICATES SQUARE FOOTAGE HAS BEEN COMBINED FOR GLAZING/VENTING REQUIREMENTS.
- 4. TOE-KICK REGISTERS IN KITCHEN AND BATH.

THIS FLOOR PLAN AND ATTACHED OPTION DETAILS (IF APPLICABLE) IS DESIGNED TO MEET THE FOLLOWING STRUCTURAL REQUIREMENTS: WIND ZONE(S) 1 ROOF LOAD(S) 20 Lbs.

CUSTOMER: STAR MOBILE - INDIAN HILLS #48

ORDER NO: 911432

| SA, CO &/OR<br>COMBO SA/CO | L E G E N D                                                                                                                                                                                                                                 |
|----------------------------|---------------------------------------------------------------------------------------------------------------------------------------------------------------------------------------------------------------------------------------------|
|                            | RECEPTACLE  \$ SWITCH  THERMOSTAT  SMOKE ALARM  W/ HUSH BUTTON  LIGHT FIXTURE                                                                                                                                                               |
| HITCH END                  | FLUORESCENT LIGHT  RECESSED LIGHT  EXHAUST FAN PANEL BOX  ST SOLAR TUBE SA AIR SUPPLY RA 14"RETURN W/ LIGHT  RAG RETURN AIR GRILLE  OVERHEAD REGISTER  FLOOR REGISTER  WALL-MOUNTED REGISTER  CROSS-OVER LOCATION X SUPPORT POST  SHEARWALL |
|                            | A 160 x 44'-0" B x C x  FLEETWOOD HOMES  RIVERSIDE 220                                                                                                                                                                                      |
|                            | PRODUCT NAME  CANYON LAKE  MODEL NO.  14482B                                                                                                                                                                                                |
|                            | DRAWING TITLE  CUSTOM  PROD. FLOOR PLAN  DRAWN BY:                                                                                                                                                                                          |
|                            | Nathan B.                                                                                                                                                                                                                                   |

FPP.1c

06/25/19