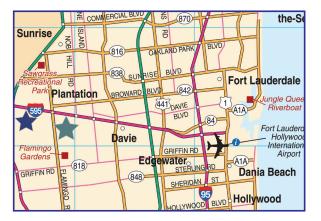

## **Local Attractions**

Rexmere Village and Paradise Village are located in the beautiful and tropical heart of Florida's Gold Coast, in the Southwest Fort Lauderdale town of Davie. Both communities are close to the Sawgrass Mills mall, wonderful dining, many local attractions, and just 15 minutes drive from many world renowned beaches – such as Hollywood Beach, Dania Beach, Fort Lauderdale and more.

#### **Rexmere Village**

651 S. W. 117th Way, Davie, FL 33325 (Take 595 West, Exit on Hiatus Rd. South, take the first right after Winn Dixie Plaza)

#### Paradise Village

12850 W. State Road 84, Davie FL 33325 (Take 595 West, Exit on 136th Ave. South, make a quick left onto 84 East, go 1/4 mile and Paradise Village will be on your right)

www.RexmereVillage.com www.ParadiseVillageHomes.com