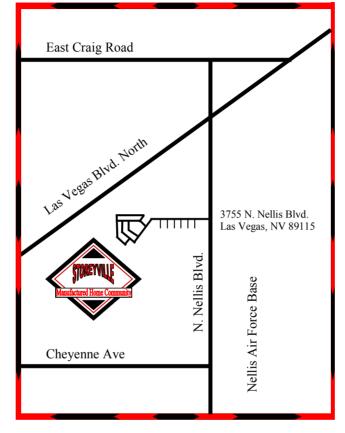

# Directions To Storevville Manufactured Home Community

**From the North**Take I-15 South to N. Lamb Blvd. Exit South on N. Lamb Blvd. (1.2 miles) to E. Craig Rd. Turn East (left) on E. Craig Rd. and travel (1 mile) to N. Nellis Blvd. At Nellis Blvd. turn South (right) and travel approximately (8 tens of a mile ) to the community entrance. The entrance of the community will be on the West (right) side.

From the South - If coming in from the South of Las Vegas take I-15 North to N. Lamb Blvd. Exit South on N. Lamb Blvd. (1.2 miles) to E. Craig Rd. Turn East (left) on E. Craig Rd. and travel (1 mile) to N. Nellis Blvd. At N. Nellis Blvd. turn South (right) and travel approximately (8 tens of a mile) to the community entrance. The entrance of the community will be on the West (right) side.

From most anywhere in the Las Vegas Valley - From Craig Road in the north to Tropicana Blvd. in the south most major East/West streets will connect to Nellis Blvd. The following distances are figured from Nellis Blvd. and the major cross street in the direction given to the community.

| STREET               | DIRECTION       | STREET                | DIRECTION       |
|----------------------|-----------------|-----------------------|-----------------|
| East Craig Road      | .8 miles south  | East Washington Ave.  | 3.2 miles north |
| Las Vegas Blvd North | .5 miles south  | East Charleston Blvd. | 4.7 miles north |
| East Cheyenne Ave    | .7 miles north  | East Sahara Ave.      | 5.8 miles north |
| East Carey Ave.      | 1.7 miles north | East Desert Inn Rd.   | 6.8 miles north |
| East Lake Mead       | 2.2 miles north | Boulder Hwy.          | 7.9 miles north |
|                      |                 | East Tropicana Ave    | 8.8 miles north |