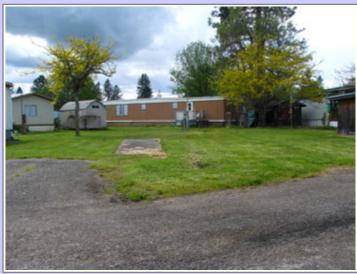

Bedrooms: 0 Bathrooms: 0 Parking Spaces: 2 School District: Sutherlin

Rent: \$260.00 per month Available Date: Sat May 01, 2010

**Deposit:** Varies

**Included Utilities:** Trash Pickup

1050 W. Central Ave. Sutherlin, OR 97479 Dawn-Rey Mobile Park is a family friendly park located in central Sutherlin less than half a mile from I-5 and just 15 minutes from Roseburg. We can accommodate RVs, single and double-wide mobiles.

## Photo Gallery

**Single or Double-Wide Space 60** 

**RV Space 5 with Large Garage/Shop** 

Other spaces available - contact us for more information

POWERED BY VFLYER.COM

**□**EQUAL HOUSING OPPORTUNITY

VFLYER ID: 3110178