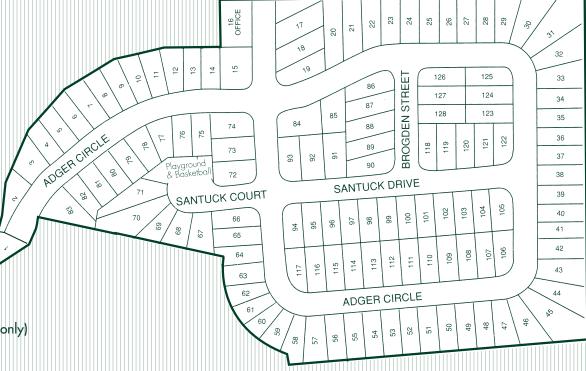

## 318 \ 217 322 221 199 \ 323 328 195 \ 327 193 \ 329 CLAUSSEN DRIVE

| 1111 |    |            |    |       |    |              |
|------|----|------------|----|-------|----|--------------|
|      | e  | المالما    | 41 |       |    |              |
| T/   | 10 | <i>( )</i> | "  |       | W. | <b>A</b> *1/ |
| ~    | U  | ш          | ии | v III |    | $\nu$        |