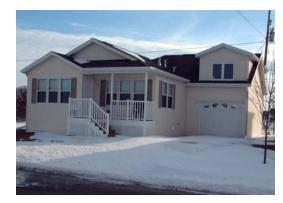

## New Homes in Perret Village include:

- ° Unique upscale designs
- ° Attractive Garage to match home
- ° 2 car garage option available
- ° Garage bonus room available
- ° Attractively landscaped yard
- ° Vinyl Siding/Shingle Roof
- ° Custom paved driveway, side-walks, and patios
- ° lawn care and snow removal services available