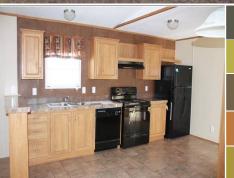

#### **FULLY UPDATED HOMES**

- Year Built: 1997-2000
- 2 and 3 Bedrooms, 2 Baths
- 900-1,300 sq. ft.
- Central Heat and AC
- Vaulted Ceilings
- Large Lots
- Beautiful 8 acre Country Setting
- Appliances Included
- FINANCING NOW AVAILABLE!

#### 1422 FM 706, Lufkin, TX 75904

**Included Features:** Each home includes electric heat with central air conditioning, 30" electric range, dishwasher, refrigerator, and indoor washer/dryer connections. Some homes are also furnished with built-in microwaves.