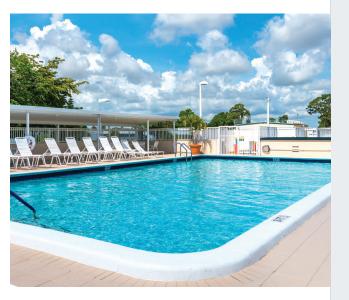

### Make the most of every moment.

Tucked away behind thick green hedges, Sea Meadow is a beautiful haven with lots of ways to have fun.

CLUBHOUSE
LIBRARY
BILLIARDS ROOM
FITNESS CENTER
POOL
HOT TUB
GRILL AREA
PICKLEBALL