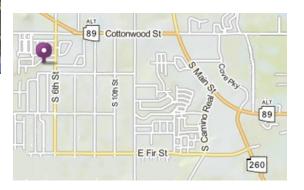

## **Directions to Mesquite Springs:**

Interstate I-17 to Exit 287. Turn North on Hwy 260.
Travel Approx 14 miles, turn left on Main St,/Alt 89A.
Take left onto Cottonwood St/ remain on Alt 89A. Take left on 6th st. Right to entrance on Boulder Ln.