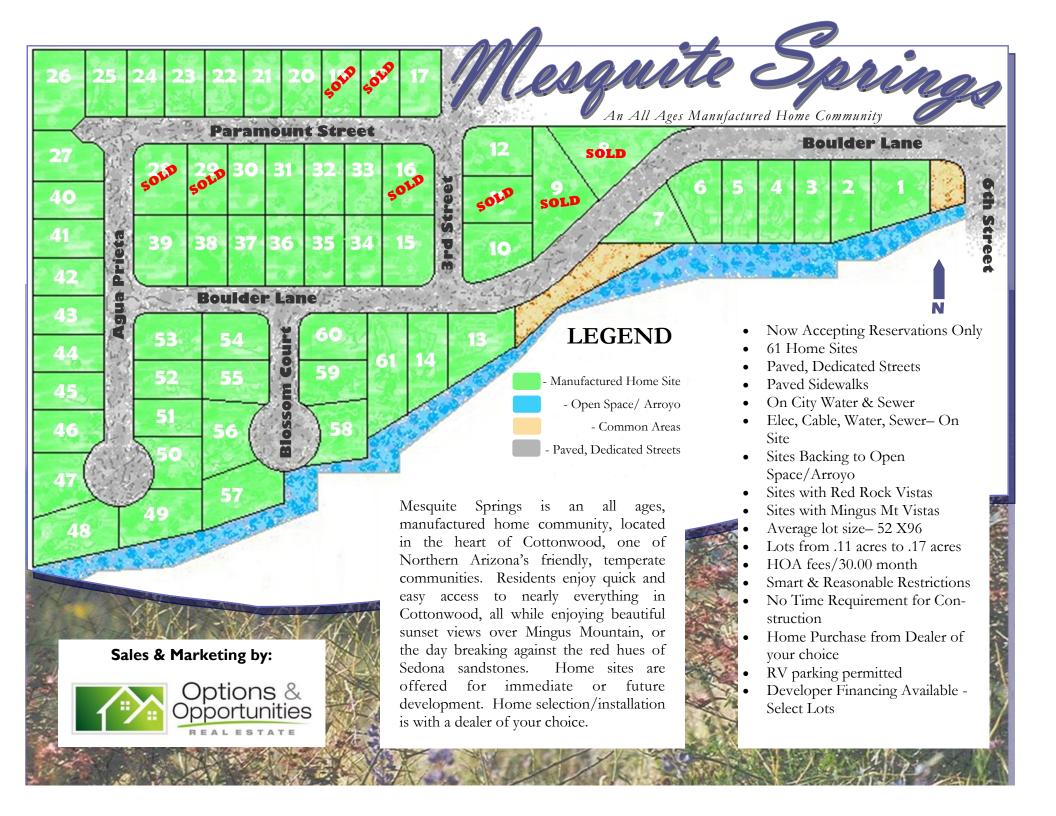

Select your Mesquite Springs homesite and then select from a wide variety of styles and floor plans at the dealer of your choice, where and when your ready. Todays manufactured home can easily suit any home buyer! Developer financing available on select lots.