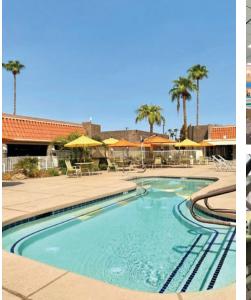

#### Activities & Atmosphere

Located less than an hour away from Phoenix, AZ, Superstition Sunrise has an unsurpassed list of resort-style amenities that allow you to live your best life.

FITNESS ROOM CLUBHOUSE INDOOR & OUTDOOR POOL & SPA POOLSIDE CABANA LIBRARY SHUFFLEBOARD COURT OUTDOOR FIREPITS BILLIARDS

#### **Amazing Amenities!**

Relax in the swimming pool or enjoy the indoor and outdoor spas. Choose from all of the fantastic classes that we offer including ceramics, painting and stained glass. Join your friends for our parties, shows and holiday events or challenge them to a friendly, fun game of billiards, pickleball, shuffleboard, cards and more.