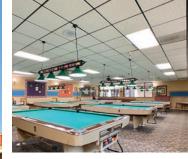

#### Activities & Atmosphere

Located less than an hour away from Phoenix, AZ, Superstition Sunrise has an unsurpassed list of resort-style amenities that allow you to live your best life.

FITNESS ROOM CLUBHOUSE INDOOR & OUTDOOR POOL & SPA POOLSIDE CABANA LIBRARY SHUFFLEBOARD COURT OUTDOOR FIREPITS BILLIARDS

#### **Amazing Amenities!**

Relax in the swimming pool or enjoy the indoor and outdoor spas. Choose from all of the fantastic classes that we offer including ceramics, painting and stained glass. Join your friends for our parties, shows and holiday events or challenge them to a friendly, fun game of billiards, pickleball, shuffleboard, cards and more.