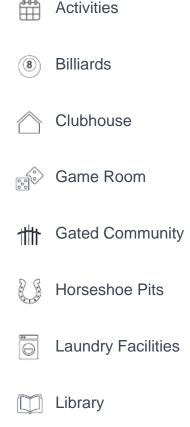

#### **Community Amenities**

#### Community Overview

Just 3 miles from the world-famous Walt Disney World, and only 7.5 from Universal Studios, Hidden Valley is located in the perfect area for enjoying all that living in Orlando, FL has to offer. This 55+ retirement mobile home community is also perfectly situated just 5 miles from several outlet malls, and only 3 miles from area dining. Should you choose to hang around the house instead, Hidden Valley has a wealth of things to do all on-site. From billiards to horseshoes, shuffleboard to swimming, you will never lack for entertainment options once you become a part of the Hidden Valley community. There is also an on-site library, a clubhouse, RV storage, and laundry facilities within this Central Florida gated community, a...