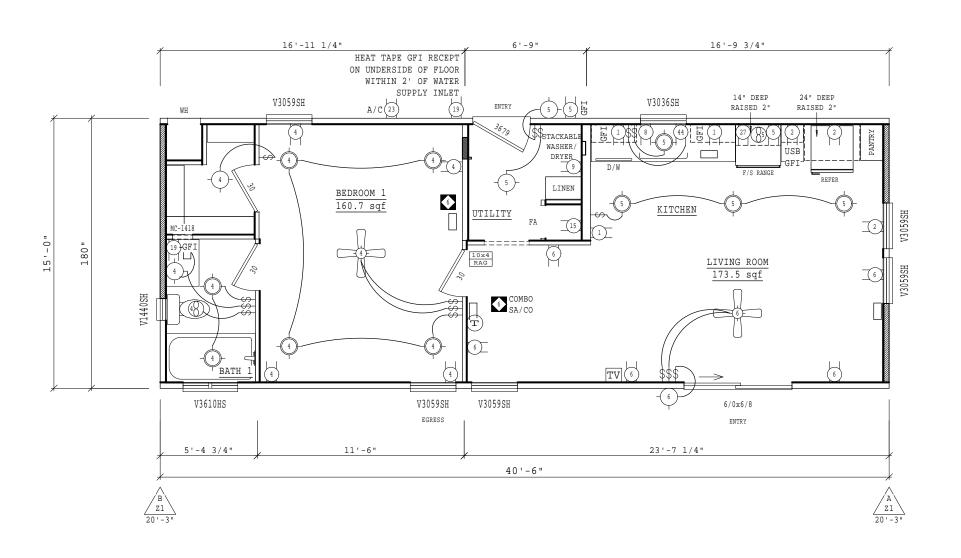

## NOTES:

- 1. RECEPT SHALL NOT BE INSTALLED WITHIN 30" OF TUB/SHOWER SPACE.
- 2. ELECTRICAL WALL PLATES SHALL NOT BE INSTALLED WITHIN 6  $^{\circ}$  OF A RANGE OR COOKTOP.
- 3. TOE-KICK REGISTERS IN KITCHEN AND BATH.

THIS FLOOR PLAN AND ATTACHED OPTION DETAILS (IF APPLICABLE) IS DESIGNED TO MEET THE FOLLOWING STRUCTURAL REQUIREMENTS: WIND ZONE(S) 1 ROOF LOAD(S) 20 Lbs.

CUSTOMER: STAR MOBILE - EL CAPITAN #25

ORDER NO: 144395

|                            | v.3                             |
|----------------------------|---------------------------------|
| SA, CO &/OR<br>COMBO SA/CO | I. F. G. F. N. D.               |
|                            | RECEPTACLE                      |
|                            | THERMOSTAT                      |
|                            | SMOKE ALARM W/ HUSH BUTTON      |
|                            | \$ SWITCH                       |
|                            |                                 |
|                            |                                 |
|                            | FLUORESCENT LIGHT<br>  RECESSED |
|                            | LIGHT                           |
|                            | (8) exhaust fan                 |
|                            | PANEL BOX                       |
|                            | (ST) SOLAR TUBE                 |
|                            | SA SUPPLY FAN                   |
|                            | RA AIR W/ LIGHT                 |
| НІТСН                      | GRILLE                          |
| H                          | OVERHEAD<br>REGISTER            |
| END                        | FLOOR REGISTER                  |
|                            | WALL-MOUNTED REGISTER           |
|                            | CROSS-OVER LOCATION             |
|                            | X SUPPORT POST                  |
|                            | SHEARWALL                       |
|                            | (A) 180 x 40'-6"                |
|                            | В х                             |
|                            | С х                             |
|                            | Cavco                           |
|                            | INDUSTRIES, INC. •              |
|                            | RIVERSIDE                       |
|                            | 220                             |
|                            | PRODUCT NAME                    |
|                            | CANYON LAKE                     |
|                            | MODEL NO.                       |
|                            | 14482B                          |
|                            | DRAWING TITLE                   |
|                            | CUSTOM                          |
|                            | PROD. FLOOR PLAN                |
|                            | DRAWN BY:                       |
|                            | Nathan B.                       |