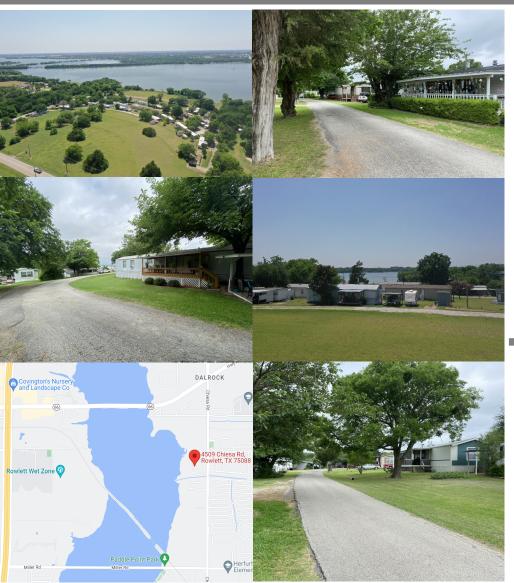

## Lakeside Estates

A Westway Community

## 4509 CHIESA RD ROWLETT, TEXAS

- Lots Available for Rent
- Direct Access to Lake Ray Hubbard
- Water and Sewer Included
- Electricity billed separately

Benton Rutledge

214.926.8382

bsr@westwayrealestate.com