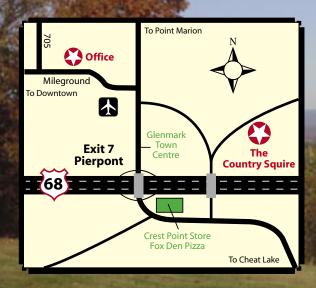

### North Pierpont Road

one mile off I68 (Pierpoint Exit 7 at Glenmark Centre)

# The Country Squire

"A Recipe for Getting Back to Nature"

Morgantown's Finest
Mobile Home Community

Located just two miles north of Morgantown

he Country Squire is a charming mobile home community in that it provides a peaceful, rustic atmosphere to escape the hectic pace of daily life. This relaxing, natural atmosphere is only minutes from Downtown/Evansdale Campus, the Medical Center Robert C. Byrd Health Sciences Center, shopping malls and recreational activities.