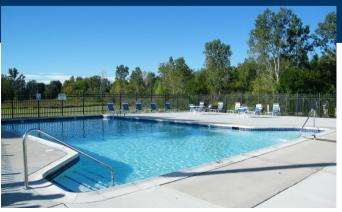

## ENJOY WONDERFUL AMENITIES AND COMMUNITY BENEFITS

- Two Swimming Pools
- Two Playgrounds
- Recreation Center:
  - Fitness Center
  - Billiards Table
  - Foosball Table
  - Large Screen TV's
  - Indoor Basketball Court
- Outdoor Basketball Court
- Three Covered Pavilions with Picnic Tables and BBQ Grills
- Green Space
- Onsite Professional Management
- Private Driveways
- Pet-Friendly