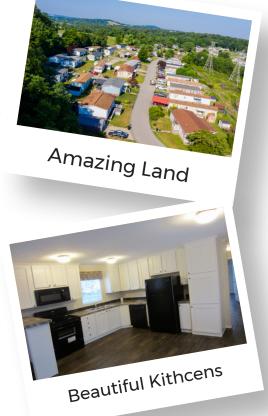

## 51 ESTATES Elizabeth, PA

Find the perfect home at 51 Estates manufactured home community in Elizabeth, PA. When you join the 51 Estates community, owned and operated by UMH Properties, Inc., you will find yourself surrounded by a variety of amenities offering residents a tranquil home, all while staying close to the city. Enjoy our manufactured homes' open concept, 3-bedroom and 2-bathroom layouts, giving you all the space you've been looking for. Your new home will provide sought-after features, like full kitchen appliances packages, wood cabinets, and walkin closets. Each home at 51 Estates includes a front and back deck, a private two car driveway, and an 8 x 10 storage shed. Step outside your new dream home and take advantage of our community amenities which are free for all of our residents to use. Our amenities include a playground, basketball court, on-site management, and 24-hour maintenance staff

Step outside of your home and take advantage of our community amenities including:

24 Hour Maintenance Services

On-Site Management

Garbage Removal Included

Self-Storage Units

**Basketball Court** 

**Great Houses** 