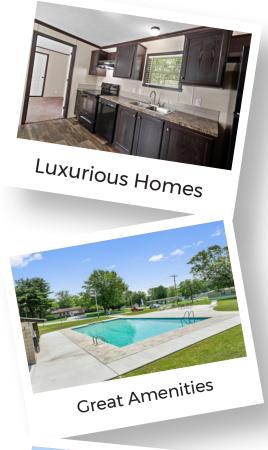

## PORT ROYAL VILLAGE Rostraver twp, PA

Port Royal Community in Rostraver Township, Pennsylvania Welcome to UMH Properties, Inc.'s Port Royal Village, a vibrant community located in Rostraver Township, Pennsylvania with plentiful amenities that cater to residents of all ages. Our turnkey ready homes at Port Royal Village are built to fit your lifestyle needs. The floor plans include 2 to 3-bedroom, 2-bathroom homes with open concept designs. Our homes are equipped with large living areas, eat-in kitchens, and master suites. Each home also has a front and back deck, a yard for those who love to BBQ or garden, and an 8 x 10 storage shed. Port Royal Village's amenities include on-site maintenance, on-site management, a playground, a pool, a basketball court, a community center and a dog park. Call Port Royal Village today to schedule a tour of your new home!

Step outside of your home and take advantage of our commnity amenities including:

Self-Storage Units

On-Site Management

Garbage Removal Included

Community Center

Playground

Basketball Court

Swimming Pool