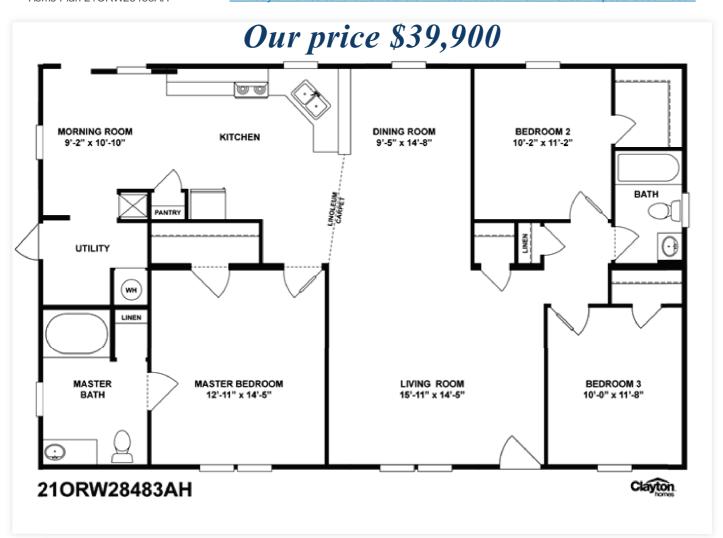

## A - The Eagle - ORW28483A

Home Plan 21ORW28483AH

 $3~Beds \cdot 2~Bath \cdot 1263~sq.~ft. \cdot 48'~width \cdot 28'~depth\\ www.claytonhomes.com/home-details.cfm?modelNumber=21ORW28483AH&postalCode=43301$ 

## Features

Pantry Separate Tub and Shower Family Room Bonus Room
Utility Room Dining Room

The home series and floor plans shown all have starting prices within the price range indicated. Your local Home Center can quote you specific prices and terms of purchase for specific homes. Clayton invests in continuous product and process improvement. All home series, floor plans, specifications, dimensions, features, materials, availability, and starting prices shown are artist's renderings or estimates and are subject to change without notice or obligation. Dimensions are nominal and length and width measurements are from exterior wall to exterior wall. Starting prices include the home only, plus typical delivery and installation. Starting prices do not include other costs such as taxes, title fees, insurance premiums, filing or recording fees, land or improvements to the land, optional home features, optional delivery or installation services, wheels and axles, community or homeowner association fees, or any other items not shown on your Retailer Closing Agreement and related documents (your RCA). Your RCA will show the details of your purchase. 2011 Clayton Homes. All rights reserved.